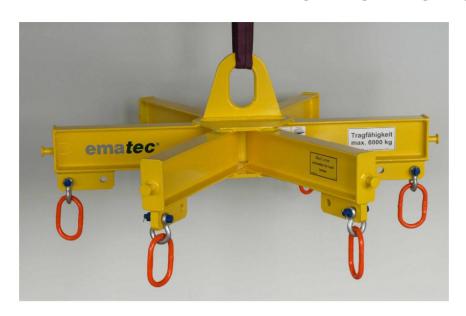

## **Description / Name of special machine**

Star-shaped spreader with 6 arms

### **Function / Job**

Same-orientation picking and placing of symmetrical goods.

## **Special features**

Six oval rings take up the load. The oval rings hang from arms arranged at 6x60° angles on a 400mm radius. The spreader is suspended from the crane by means of a welded-on eye in the center of the spreader. The eye is suitable for a single hook.

### **Technical data**

| Load-carrying capacity                           | 6000 kg |
|--------------------------------------------------|---------|
| Construction height from oval ring to suspension | 600 mm  |
| Work diameter of stop pins                       | 900 mm  |
| Outer dimension                                  | 940 mm  |