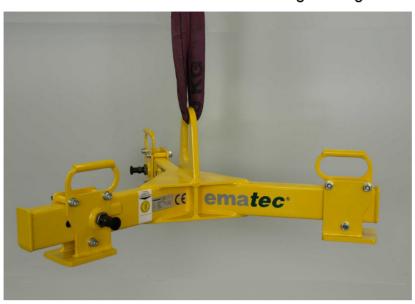

## **Description / Name of special machine**

Star-shaped spreader with adjustable underneath brackets

### **Function / Job**

Load-lifting of pipes.

# **Special features**

Three brackets grip the load from underneath in a form-fitting grip. The brackets can be moved, and locked in their load position by means of spring-operated catches. The spreader is centered by means of skids when setting down on the load.