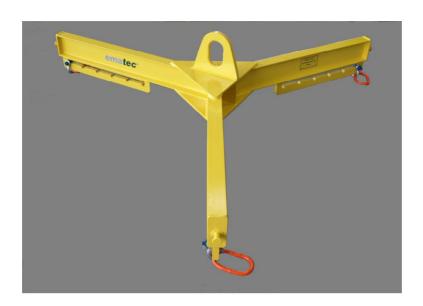

## **Description / Name of special machine**

Star-shaped spreader with 3 arms

#### **Function / Job**

Same-orientation picking and placing of symmetrical goods.

### **Special features**

Three oval rings take up the load. They are mounted on shackles hanging from a perforated arm. The work distance can be adjusted. 3 stop pins with end disk. The spreader is suspended from the crane by means of a welded-on eye in the center of the spreader. The eye is suitable for a single hook.