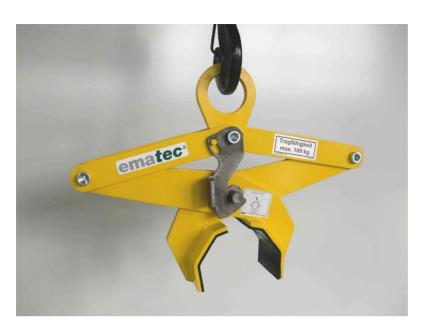

## **Description / Name of special machine**

Scissor-type grab, 100 kg, for horizontally positioned round stock

#### **Function / Job**

Load-handling device for the lifting and same-orientation picking and placing of round stock.

### **Special features**

The load is taken up in a force-fitting and form-fitting grip by means of 2 grabs that are placed on the center of the load, and the own weight of the load. The grab arms are held in pin bearings. The gripping action is mechanical, through the own weight of the grab arms and the lifting of the load.