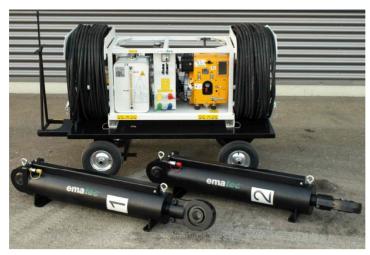

### **Description / Name of special machine**

Hydraulic power unit with 2 adjusting cylinders

### **Function / Job**

The hydraulic unit serves to power two hydraulic cylinders which are used to adjust the horizontal position of a load.

## **Special features**

The hydraulic power unit comes standard in silent version, mounted on a trolley. The Diesel engine allows an independent operation of the power unit. Every adjusting cylinder has two hoses with a length of 50 m each, which can be wound up and stored on the sides of the hydraulic power unit.

### Technical data

Dimensions (power unit) 930 x 890 x 1980 mm (W x H x L)

Noise emission max. 101 dB
Hydraulic oil pressure 250 bar
Hydraulic flow rate 8.3 l/min.
Weight, total 780 kg