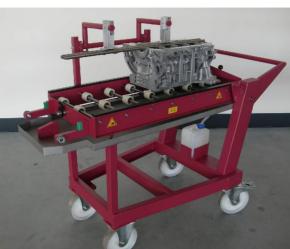

## **Description/Name of special machine**

Trolley for work piece and work piece carrier transport

### Function/Job

Transport of work piece carriers and work pieces during inward and outward transfer in chainings.

## **Special features**

Transport trolley for docking to conveyor end piece, for inward and outward transfer. Transport of one or two work pieces in one go. With integrated roller conveyors and connecting link rails for pallet guide (horizontal). Trolley is complete with oil sump and additional oil pan. Mechanically operated transport lock for work piece carrier.

### **Technical data**

Own weight 100 kg Load-carrying capacity 50 kg