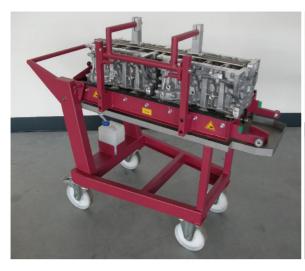

## **Description/Name of special machine**

Trolley for work piece and work piece carrier transport

### Function/Job

Transport of work piece carriers and work pieces during inward and outward transfer in chainings.

## **Special features**

Transport trolley for docking to conveyor end piece, for inward and outward transfer. Transport of one or two work pieces in one go. With integrated roller conveyors and connecting link rails for pallet guide (horizontal). Trolley is complete with oil sump and additional oil pan. Mechanically operated transport lock for work piece carrier.

### **Technical data**

Own weight 100 kg Load-carrying capacity 50 kg