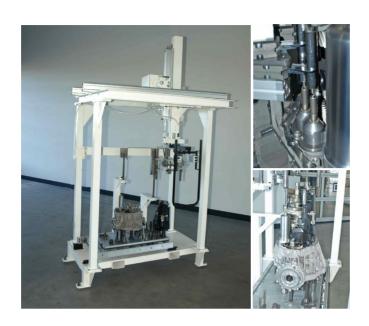

## Function / job

Unit for the handling and assembly of shaft packages.

### **Special features**

Column with linear guide system. Z-axis with pneumatic balancer. A pneumatic gripper grips the shaft package at the bearing bracket. Two-hand operation is required to open the gripper.

#### **Technical data**

Stroke 1000 mm Load-carrying capacity at gripper 28 kg