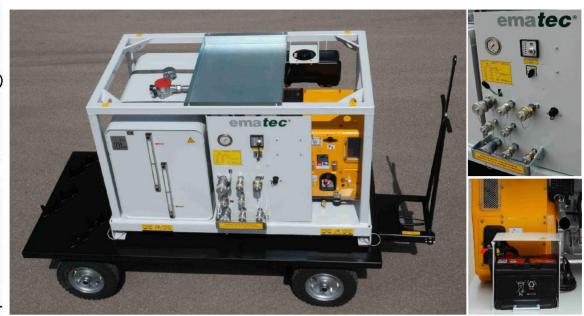

## Description / name of special machine

BZGF10.2-silent hydraulic power unit

### Function / job

Supplies external loads with a hydraulic pressure of up to 250 bar.

### **Special features**

Pedestrian-controlled fixed-platform truck, with special "silent" equipment. A Diesel engine allows an autonomous operation of the hydraulic power unit.

The unit may be lifted either with a fork-lift truck or a crane.

#### **Specifications**

Hydraulic pressure max. 250 bar Max. sound power level < 101 dB Total weight 950 kg Flow rate 55 l/min