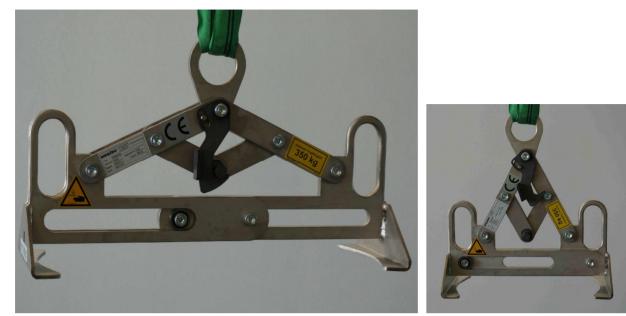

### **Description / name of special machine** Drum gripper

## Function / job

Load-lifting gear for the gripping of stable metal drums with rimmed lid or closed lid.

#### **Special features**

The drum gripper grips the load by means of two claws, which are positioned at the circumferential rim bead.

#### **Technical data**

Load-carrying capacity max. Gripping range

350 kg 340 – 480 mm