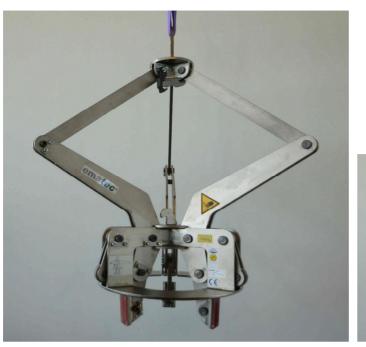

# Description / name of special machine

3-arm inside gripper (shears)

#### Function / job

Load-lifting gear for the gripping of rings.

#### **Special features**

Mechanical shear-type construction with 3 gripping arms and one collar. Rounded and rubber-lined gripping jaw segments grip the load at the inside diameter.

#### **Technical data**

Load-carrying capacity max. Gripping range

1700 kg 310 – 370 mm