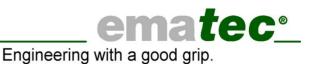

# Description / name of special machine

3-arm inside gripper (shears)

#### Function / job

Load-lifting gear for the gripping of rings.

#### **Special features**

Mechanical shear-type construction with 3 gripping arms and one collar. Rounded and rubber-lined gripping jaw segments grip the load at the inside diameter.

#### **Technical data**

Load-carrying capacity max. Gripping range

1700 kg 310 – 370 mm