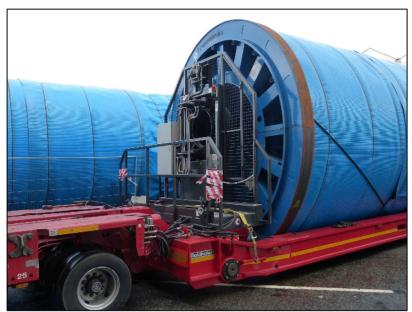

## **Description / name of special machine**

Cable drum transport and winding unit

## Function / job

For transporting cable drums and winding and unwinding cables.

#### **Special features**

The unit is mounted onto low-bed trailers of heavy-duty trucks. The turning motion is powered by hydraulic motors with transmission sitting on a turning disk with two plugin drive pins.

## **Technical data**

Cable drum weight max. 60 t
Cable drum diameter 3600 mm

Drum sheath length 6000 mm + 7000 mm