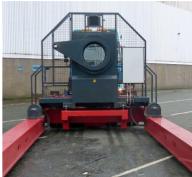

#### **Special features**

The unit is mounted onto low-bed trailers of heavy-duty trucks. The turning motion is powered by hydraulic motors with transmission sitting on a turning disk with two plugin drive pins.