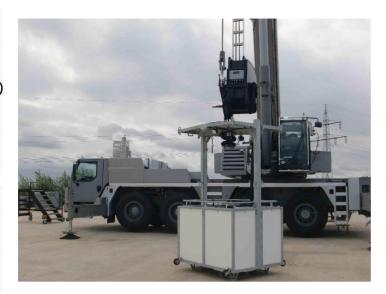

### Description / name of special machine

Work basket for the lifting of persons

#### Function / job

Basket for two-rope operation, basket suspended from a crane, type LTM 1130, for use in refineries

# **Features**

Basket design; roof can be lowered, with balancing wing to prevent crashing in the event of a rope fracture. Staff in the basket can turn the suspended basket. The basket is equipped with an emergency abseiling system for the rescuing of staff from heights of up to 80 m.

#### **Technical specifications**

Load-carrying capacity 320 kg

Internal dimensions 1500 x 1200 mm

Turning range +/- 180° Own weight 410 kg