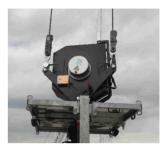

# **Features**

Basket design; roof can be lowered, with balancing wing to prevent crashing in the event of a rope fracture. Staff in the basket can turn the suspended basket. The basket is equipped with an emergency abseiling system for the rescuing of staff from heights of up to 80 m.

#### **Technical specifications**

Load-carrying capacity 320 kg

Internal dimensions 1500 x 1200 mm

Turning range +/- 180° Own weight 410 kg