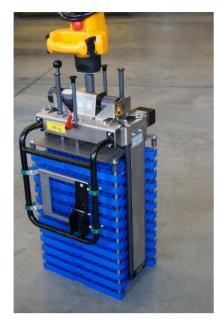

## Description / name of special machine

Gripper for plastic pallets stacks

## Function / job

Serves to take up pallet stacks of different heights

#### **Features**

The gripper is attached to an existing rope balancer via coupling pins. The contact device can be adapted to different heights of pallet stacks. The load is taken in a form-fitting grip from underneath.

## **Technical specifications**

Load-carrying capacity 100 kg
Gripping width 325 mm
Own weight 32 kg