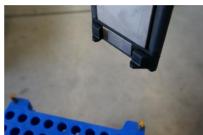

#### **Features**

The gripper is attached to an existing rope balancer via coupling pins. The contact device can be adapted to different heights of pallet stacks. The load is taken in a form-fitting grip from underneath.