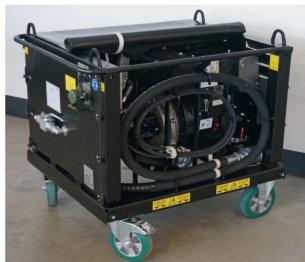

#### **Technical features**

A diesel engine in silent version enables the emergency operation of an external consumer with hydraulic tank and 24V on-board power supply. The engine can be started via crank handle or electric motor. The mobile unit can be lifted by crane operation and moved by fork lift.

### **Technical data**

Flow rate 55 l / min
Engine popwer 8.9 KW
Hydraulic pressure max. 280 bar