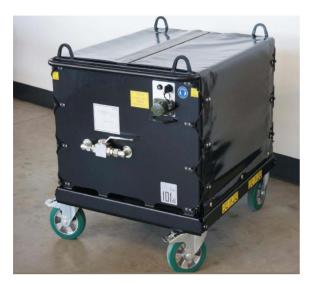

# **Description / Name of the special-purpose machine**

Hydraulic unit emergency operation BW

### Function / task

Self-sufficient supply of external consumers, with a hydraulic pressure of up to 280 bar.

#### **Technical features**

A diesel engine in silent version enables the emergency operation of an external consumer with hydraulic tank and 24V on-board power supply. The engine can be started via crank handle or electric motor. The mobile unit can be lifted by crane operation and moved by fork lift.