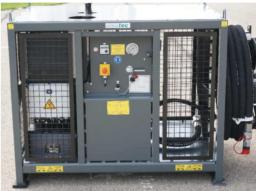

#### Function / task

Self-sufficent supply for external consumers with a hydraulic pressure of 350 bar and electrical voltage.

#### **Specific features**

A water-cooled diesel engine enables the emergency operation of an external consumer with hydraulics and 24V voltage. The diesel engine can be started electrically. The tube holders at the front are extendable. The unit can be lifted by crane and moved by fork lift.

## **Technical data**

Flow rate 60 I / min
Motor power 18 kW
Hydraulic pressure max. 350 bar