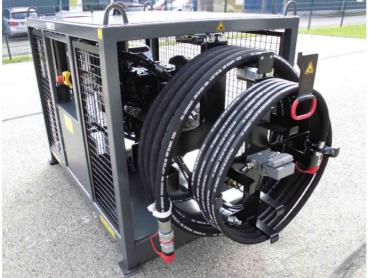

#### Function / task

Self-sufficent supply for external consumers with a hydraulic pressure of 350 bar and electrical voltage.

#### **Specific features**

A water-cooled diesel engine enables the emergency operation of an external consumer with hydraulics and 24V voltage. The diesel engine can be started electrically. The tube holders at the front are extendable. The unit can be lifted by crane and moved by fork lift.

## **Technical data**

Flow rate 60 I / min
Motor power 18 kW
Hydraulic pressure max. 350 bar