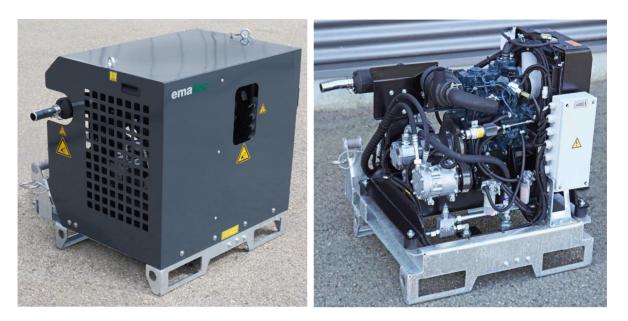

# Description / Name of the special machine

Drive unit air conditioning with additional hydraulic pump

### Function / Task

Maintenance of the on-board voltage, air conditioning of the cabin and preheating of the hydraulic oil tank when the main engine of crawler cranes is switched off.

## Particularities

A diesel engine enables the unit to operate independently. The drive unit which can be lifted by crane and moved by fork lift is attached to the superstructure of crawler cranes.

## **Technical data**

Engine speed Motor power Pump capacity 3200 rpm 10.2 kW 24 l/min at 3200 rpm