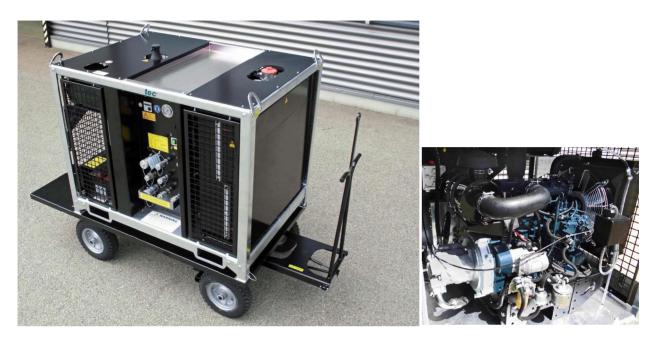

# Description / Name of the special machine

Hydraulic unit BZGF18.1

## Function / Task

Supply of external consumers with a hydraulic pressure of up to 260 bar and electrical voltage.

## Particularities

A diesel engine enables self-sufficient operation. The mobile unit is suitable for handling by crane and by forklift. The diesel engine can be started electrically.

## **Technical data**

Flow rate Motor power Supply voltage 54 I / min at 2000 rpm 18 kW 24 V

Customer Liebherr plant in Ehingen