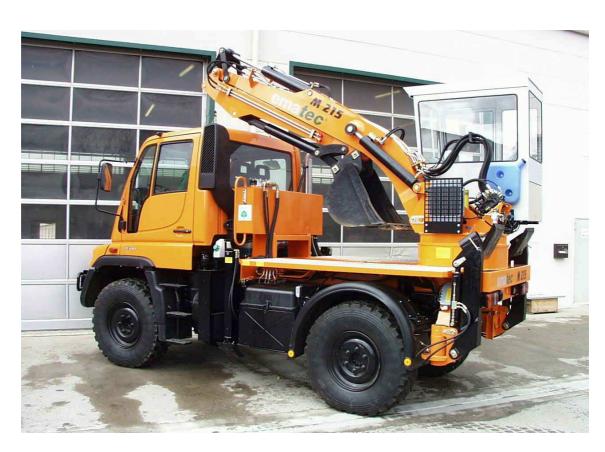

## Description / name of special machine

M215 Excavator, built onto U300

## Function / job

Excavator for quick deployment, for companies in the energy sector pipeline construction and municipalities

## **Special features**

Powerful mobile excavator for quick deployment

#### **Technical data**

Work range reach 6.5 m, digging depth 3.8 m
Digging forces stick crowd force 2000 daN,
bucket curling force 4000 daN

Power requirement approx. 45 kW Weight of superstructure approx. 2800 kp